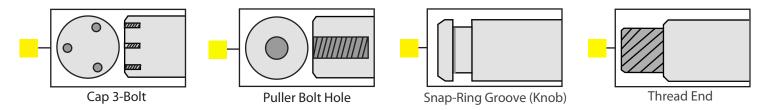

urement where required.                                                                                                                              |
| Length?  Measure Usable Length (Inside of Foot to End of pin)  Diameter?  inch  Estimate / Tape Measure  Accurate / Calipers | Foot / Flag Plate?  What is the What is the Thickness?  Inch inch inch If foot is not a circle sketch foot & attach.  Cross Hole (Measure Edge of Pin to Center of hole) |
| If Grease Feed Pin Select Port Type:  Grease Zerk 1 port  Grease Zerk 2 port                                                 | Length Hole to End inch  Cross holes on both ends?                                                                                                                       |

## Additional Machining (Check all that apply)