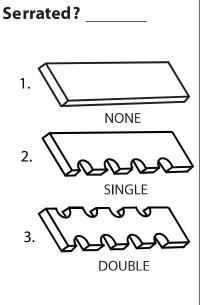

## **BLADE ORDER FORM**

PROVIDE AS MUCH INFO AS POSSIBLE.
RETURN VIA EMAIL OR FAX.

Sales@cuttingedgesupply.com FAX: (909) 825-4569

| Your Name:                     | Company:                                 |                                                   |
|--------------------------------|------------------------------------------|---------------------------------------------------|
| Address:                       | City:                                    | State:                                            |
| Phone Number:                  | Fax Number:                              |                                                   |
| Email:                         | Machine Make & Model:                    |                                                   |
| <u> </u>                       | - C                                      |                                                   |
| ј  <br>В <del>    </del>       |                                          | NOTE: CHECK TWICE WITH TAPE MEASURE & USE INCHES. |
| +D++E+F                        | H A                                      |                                                   |
| A. Thickness: B. Width         | n: C. Length:                            | _                                                 |
| D. Distance to center of hole: | E. Center from hole #1 to #2:            |                                                   |
| F. Center from hole #2 to #3:  | G. Center from hole #3 to #4:            |                                                   |
| H. Bolt hole or bolt size:     | Distance from hole center to top of blad | e:                                                |
| Number of holes: K. Dis        | tance from hole center to bottom of blac | de:                                               |
| Type of cross section:         |                                          | . 10                                              |
|                                | DDD S                                    | 1. \( \)                                          |