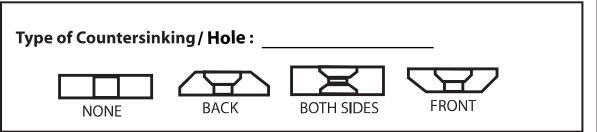

## **Blade Order Guide**

PROVIDE AS MUCH INFO AS POSSIBLE. RETURN VIA EMAIL OR FAX. Sales@cuttingedgesupply.com

FAX: (909) 825-4569

| Your Name:                                                                                        | Company:                                               |                        |
|---------------------------------------------------------------------------------------------------|--------------------------------------------------------|------------------------|
| Address:                                                                                          | City:                                                  | State:                 |
| Phone Number:                                                                                     | Fax:                                                   |                        |
| E-mail:                                                                                           | Machine Make & Model:                                  |                        |
| B                                                                                                 | - C                                                    | NOTE: CHECK TWICE WITH |
| A. Thickness: B. Width: C. Length:  D. Distance to Center of Hole: E. Centers from hole #1 to #2: |                                                        |                        |
| F. Centers from hole #2 to #3: G. Centers from hole #3 to #4:                                     |                                                        |                        |
| J. Distance from bolt holes to top of blade:  K. Distance from bolt holes to bottom of blade:     |                                                        |                        |
| H. Bolt Size: Numb                                                                                | oer of Holes:                                          |                        |
| ype of Cross Section:                                                                             | MM                                                     | Serrated?              |
| DOUBLE SINGLE BEVEL BEV                                                                           | POSITE OPPOSITE SQUARE PARALLEL EDGE BEVEL DZER LOADER | NONE                   |